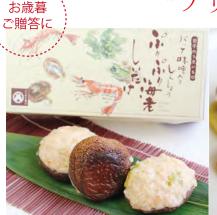

## PLAZA INN MIZUSAWA SELECT COLLECTION

1)

"ブ

ぷりぷり海老しいたけ (バッケ味噌入り)

 3個入り 1,050円(税別)(送料別)
6個入り 2,100円(税別)(送料別)
9個入り 3,150円(税別)(送料別) お申込み後、一週間程度でお届け致しますが、一両日のズレはご了承ください。 冷凍配送で送料等はお届け先により異なりますのでお問い合わせ下さい。

■ご予約・お問い合わせはこちら 営業直通 ☎ 0197-51-1650

っとした食感が美味!

"プリ"っとした食感がクセになる美味しさ! 独自の製法で海老の食感を残し、岩手県産のジャンボ椎 茸に詰め込んだ贅沢な逸品!肉厚な椎茸のみずみずし い食感とプリプリした海老の食感がついついやみつきに なります。お酒やご飯のお供にもオススメです。

(※日本橋三越本店にて期間限定販売いたしました。)

"プリ"っとした海老の食感を残すために何度 も試行錯誤を重ね、独自の製法であみだした 自慢の逸品です。岩手県産・肉厚しいたけと 海老の"奇跡のコラボレーションをどうぞお 楽しみください。